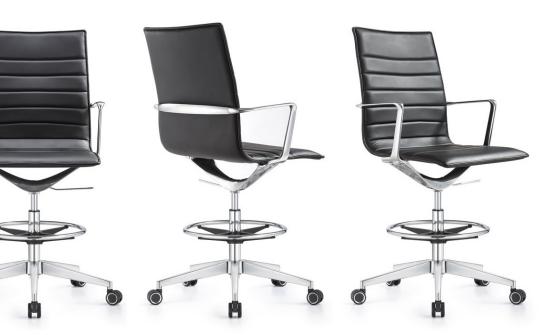

## Joe Stool

## **Features**

- Nappa seating surface
- Hard floor caster or glide option
- Rated for 300 lbs.
- Pneumatic height adjustment
- Adjustable tilt tension and tilt lock
- Polished aluminum frame and 5-star base
- Oversized 60-mm dual wheel carpet casters
- Interior structure of 11-ply plywood

| Seat Depth      | 17.5"        |
|-----------------|--------------|
| Back Height     | 20.5"        |
| Between Arms    | 20.5"        |
| Overall Width   | 23.5"        |
| Seat Height     | 24.5"- 32.5" |
| Arm Height      | 32.5"- 40"   |
| Shipping Weight | 36.5lbs.     |
| Carton Size     | 31"x23"x22"  |