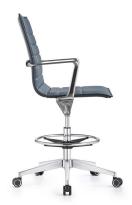

## **Features**

- Nappa seating surface
- Hard floor caster or glide option
- Rated for 300 lbs.
- Pneumatic height adjustment
- Adjustable tilt tension and tilt lock
- Polished aluminum frame and 5-star base
- Oversized 60-mm dual wheel carpet casters
- Interior structure of 11-ply plywood

| Seat Depth      | 17.5"        |
|-----------------|--------------|
| Back Height     | 20.5"        |
| Between Arms    | 20.5"        |
| Overall Width   | 23.5"        |
| Seat Height     | 24.5"- 32.5" |
| Arm Height      | 32.5"- 40"   |
| Shipping Weight | 36.5lbs.     |
| Carton Size     | 31"x23"x22"  |