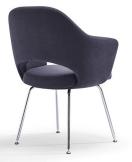

## Melanie Side Chair Without Arms

| Features                                                         | Seat Depth      | 19"         |
|------------------------------------------------------------------|-----------------|-------------|
| Fabric seating surface                                           | Back Height     | 17.5″       |
| Fully upholstered seat and back                                  | Overall Width   | 25.5″       |
| Rated for 300 lbs.                                               |                 |             |
| Polished fixed-height legs with adjustable glides                | Seat Height     | 18.5″       |
| Upholstery over metal frame with 11-ply wood seat and back shell | Shipping Weight | 40lbs.      |
| Guest chair with arms is also offered                            |                 |             |
|                                                                  | Carton Size     | 27"x26"x22" |