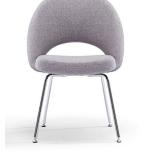

## Melanie Side Chair Without Arms

| Features                                                         | Seat Depth      | 19"         |
|------------------------------------------------------------------|-----------------|-------------|
| Fabric seating surface                                           | Back Height     | 17.5″       |
| Fully upholstered seat and back                                  | Overall Width   | 25.5″       |
| Rated for 300 lbs.                                               |                 |             |
| Polished fixed-height legs with adjustable glides                | Seat Height     | 18.5″       |
| Upholstery over metal frame with 11-ply wood seat and back shell | Shipping Weight | 40lbs.      |
| Guest chair with arms is also offered                            |                 |             |
|                                                                  | Carton Size     | 27"x26"x22" |