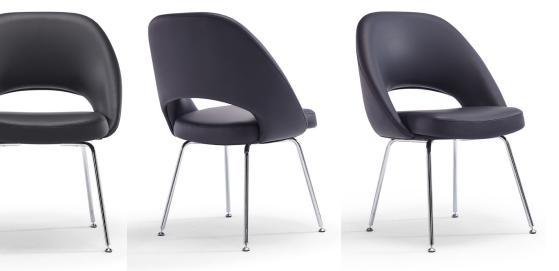

## Melanie Side Chair Without Arms

| Features                                                         | Seat Depth      | 19"         |
|------------------------------------------------------------------|-----------------|-------------|
| Fabric seating surface                                           | Back Height     | 17.5″       |
| Fully upholstered seat and back                                  | Overall Width   | 25.5″       |
| Rated for 300 lbs.                                               |                 |             |
| Polished fixed-height legs with adjustable glides                | Seat Height     | 18.5″       |
| Upholstery over metal frame with 11-ply wood seat and back shell | Shipping Weight | 40lbs.      |
| Guest chair with arms is also offered                            |                 |             |
|                                                                  | Carton Size     | 27"x26"x22" |