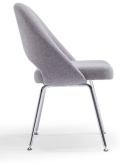

## Melanie Side Chair Without Arms

| Features                                                         | Seat Depth      | 19"         |
|------------------------------------------------------------------|-----------------|-------------|
| Fabric seating surface                                           | Back Height     | 17.5″       |
| Fully upholstered seat and back                                  | Overall Width   | 25.5″       |
| Rated for 300 lbs.                                               |                 |             |
| Polished fixed-height legs with adjustable glides                | Seat Height     | 18.5″       |
| Upholstery over metal frame with 11-ply wood seat and back shell | Shipping Weight | 40lbs.      |
| Guest chair with arms is also offered                            |                 |             |
|                                                                  | Carton Size     | 27"x26"x22" |

## Statement of Line

Melanie Swivel-Tilt

Melanie Side Chair

Melanie Side Chair

**Melanie Swivel-Tilt** 

**Melanie Side Chair** 

Scan QR Code for product details on Woodstock's website.

1616 W. Cape Coral Pkwy, Suite 102 PMB 225 Cape Coral, FL 33914 Visit <u>woodstockmarketing.com</u> or dial 866-574-3183 for product information, sales representatives, and authorized dealers.